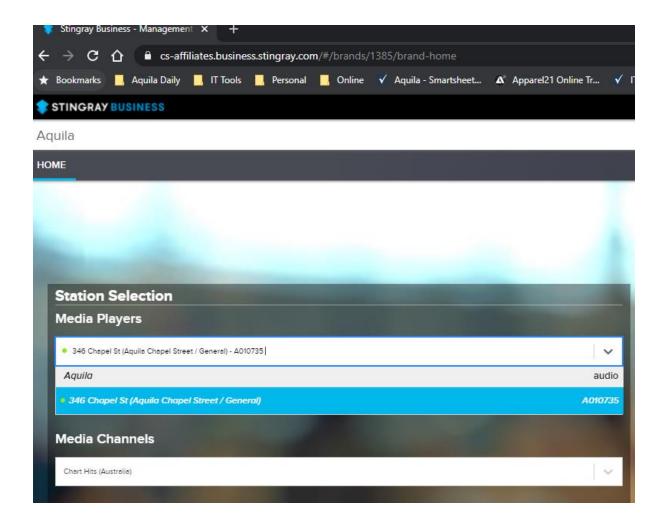

URL: <a href="https://cs-affiliates.business.stingray.com/#/brands/1385/brand-home">https://cs-affiliates.business.stingray.com/#/brands/1385/brand-home</a>

Click on the link above and insert the following:

Click: "Sign In"

Select your store from Media Players list

Then select which playlist you would like to hear via media Channels.